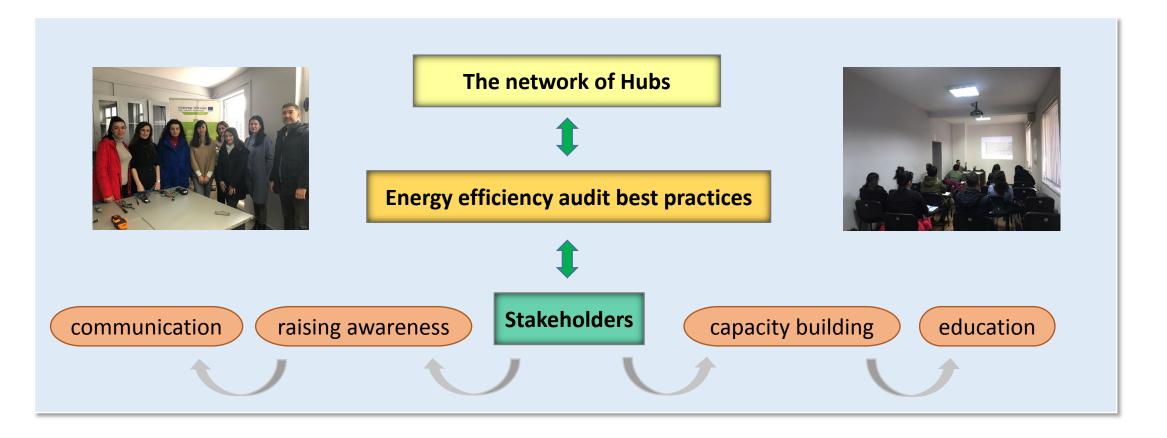

Date: Friday 11<sup>th</sup> of September 2020

Time range: **11<sup>00</sup>-13<sup>00</sup>** 

**R.E.E.HUB Project Closure Event** 

Presentation and perspectives of the Regional Energy Efficiency Hubs

Speaker: Ph.D. Eranda Shalsi Albanian Ministry of Infrastructure and Energy













In cooperation with all partners of the Interreg IPA CBC Italy-Albany-Montenegro

# Relation:

Title:

# **REEHUB project presentation**





**R.E.E.HUB - Regional Energy Efficiency HUB** 



**Programme Priority Specific Objective :** 3.2 Promoting innovative practices and tools to reduce carbon emission and to improve energy efficiency in public sector.



















# **PROJECT DESCRIPTION**

















#### **PROJECT APPROACH**

















#### **PROJECT APPROACH**



















# **COOPERATION REASON**





















#### **PROJECT OBJECTIVES, EXPECTED RESULTS**

















## **PROJECT MAIN OUTPUTS**





**CITTÀ<sup>DI</sup>AGNONE** 

Di.T.N.E.











#### **PROJECT MAIN OUTPUTS**



















# **TARGET GROUPS**